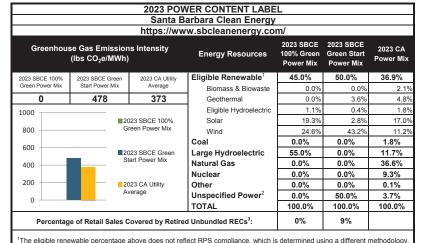

<sup>&</sup>lt;sup>2</sup>Unspecified power is electricity that has been purchased through open market transactions and is not traceable to a specific generation source.

<sup>3</sup>Renewable energy credits (RECs) are tracking instruments issued for renewable generation. Unbundled renewable energy credits (RECs) represent renewable generation that was not delivered to serve retail sales. Unbundled RECs are not reflected in the power mix or GHG emissions intensities above.